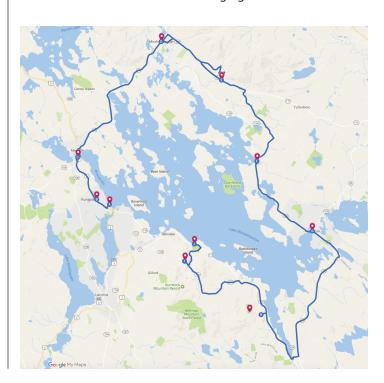

## **Summary**

A Driving Tour around Lake Winnipesaukee: The following sampling of local venues and scenery are arranged in a clockwise circuit that begins and ends on Route 11 in Gilford. Driving it would take several hours.